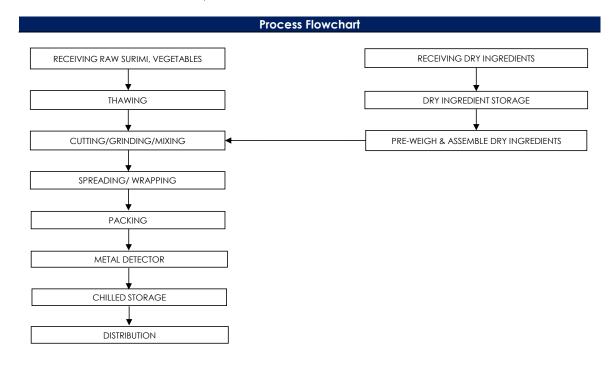

# All packed products passed through a calibrated metal detector

Detection Limits: Ferrous <1.5mm, Non-Ferrous <2.5mm. Stainless Steel <3.0mm