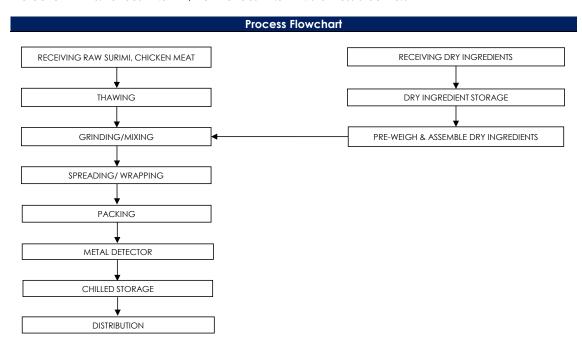

### **Food Safety Characteristic**

#### All packed products passed through a calibrated metal detector

Detection Limits: Ferrous <1.5mm, Non-Ferrous <2.5mm. Stainless Steel <3.0mm