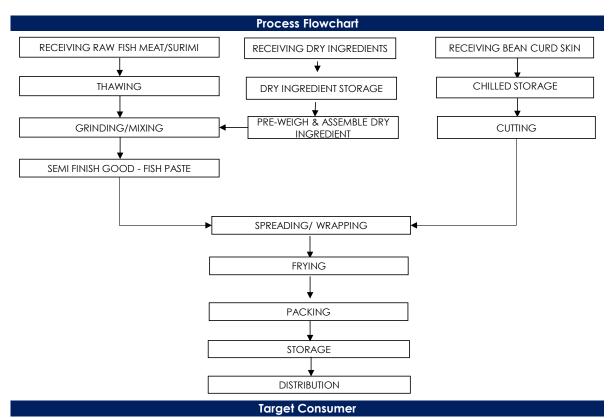

## PRODUCT SPECIFICATION

**Product Name** 

English Name : Fried Big Tau Kee (51-56g)

Chinese Name : 炸大豆支

**Product Brand** 

Brand : U Fresh

**Product Descriptions** 

Colour : Golden Yellow

Shape : Square Shape with Folds

General : Surimi Paste Wrapped with Bean Curd Skin

**Ingredients / Compositions** 

Bean Curd Skin (Soybeans, Water, Salt), Surimi [Fish Meat, Sugar, Egg White Powder, Stabilizer (E451i)], Flavour Enhancer (E621), Salt, Stabilizers [E451(i), E452(ii), E450(iii)].

Allergen Advice

Contains : Egg, Fish, Soy

**Country of Origin** 

Product of Singapore / Made in Singapore

Weight / Quantity

Per Piece (+/- 2g) : 51-56gm

**Available Packing Size** 

Net Weight : 1kg per pack

Packaging Type & Materials

Primary Packaging : LLDPE Bag

Storage & Distribution / Shelf Life

Storage & Distribution : Chilled, 0°C - 4°C

Shelf Life : 5 Days

(cook before consumption)

合利发私人有限公司 HA LI FA PTE LTD No. 257 Pandan Loop Singapore 128434 Tel: (65) 6773 6209 Fax: (65) 6774 2010 Email: sales@halifa-bobo.com Website: www.halifa-bobo.com