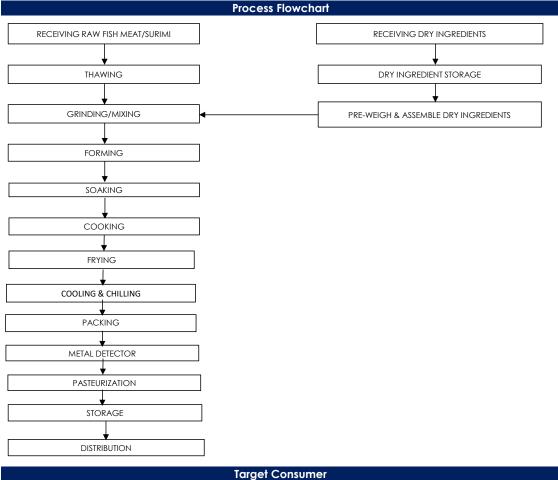

## All packed products passed through a calibrated metal detector

Detection Limits: Ferrous <1.5mm, Non-Ferrous <2.5mm. Stainless Steel <3.0mm

General Public through Retailer and Super/Hypermarket

合利发私人有限公司 HA LI FA PTE LTD No. 257 Pandan Loop Singapore 128434 Tel: (65) 6773 6209 Fax: (65) 6774 2010 Email: sales@halifa-bobo.com Website: www.halifa-bobo.com