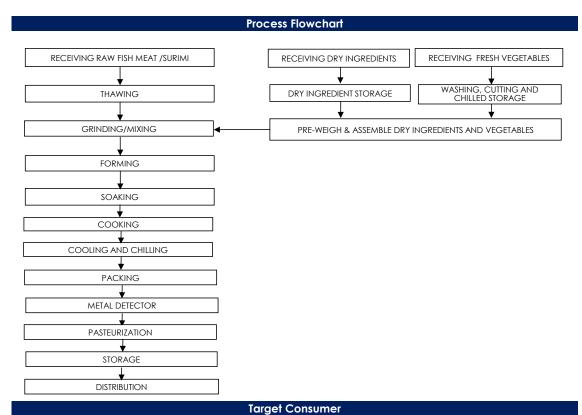

## Food Safety Characteristic

## All packed products passed through a calibrated metal detector

Detection Limits: Ferrous <1.5mm, Non-Ferrous <2.5mm. Stainless Steel <3.0mm

General Public through Retailer and Super/Hypermarket

合利发私人有限公司 HA LI FA PTE LTD No. 257 Pandan Loop Singapore 128434 Tel: (65) 6773 6209 Fax: (65) 6774 2010 Email: sales@halifa-bobo.com Website: www.halifa-bobo.com