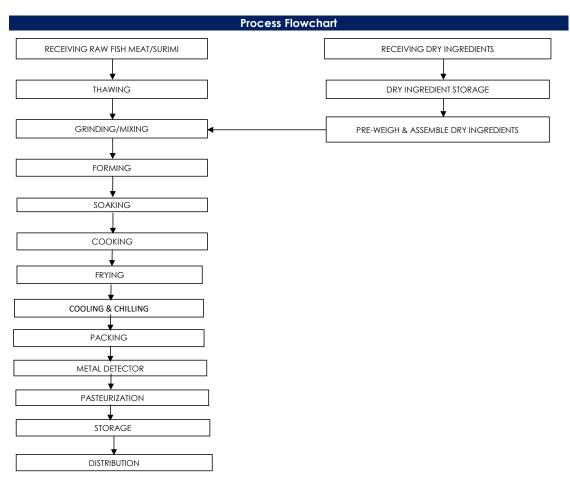

## Food Safety Characteristic

## All packed products passed through a calibrated metal detector

Detection Limits: Ferrous <1.5mm, Non-Ferrous <2.5mm. Stainless Steel <3.0mm