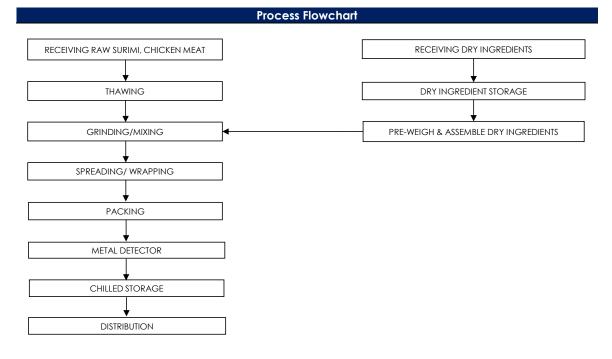

## All packed products passed through a calibrated metal detector

Detection Limits: Ferrous <1.5mm, Non-Ferrous <2.5mm. Stainless Steel <3.0mm

Target Consumer

General Public through Retailer and Super/Hypermarket