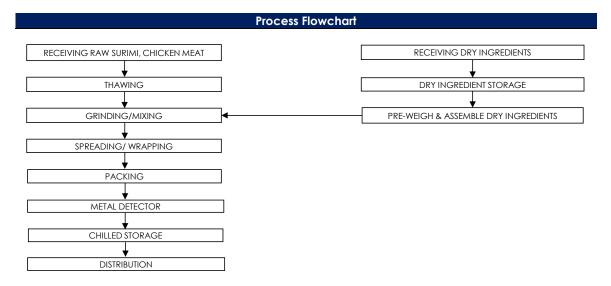

# **Food Safety Characteristic**

#### All packed products passed through a calibrated metal detector

Detection Limits: Ferrous < 1.5mm, Non-Ferrous < 2.5mm. Stainless Steel < 3.0mm