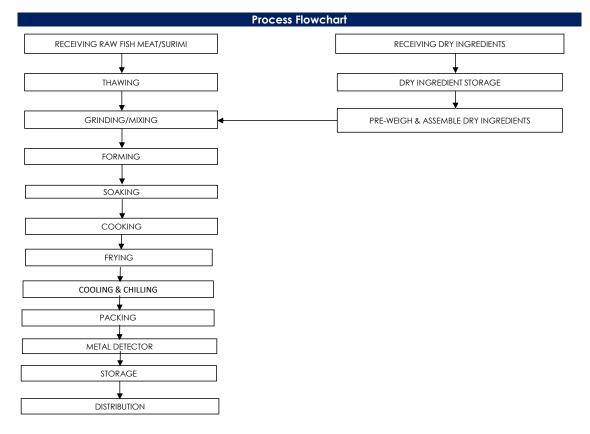

## All packed products passed through a calibrated metal detector

Detection Limits: Ferrous <1.5mm, Non-Ferrous <2.5mm. Stainless Steel <3.0mm