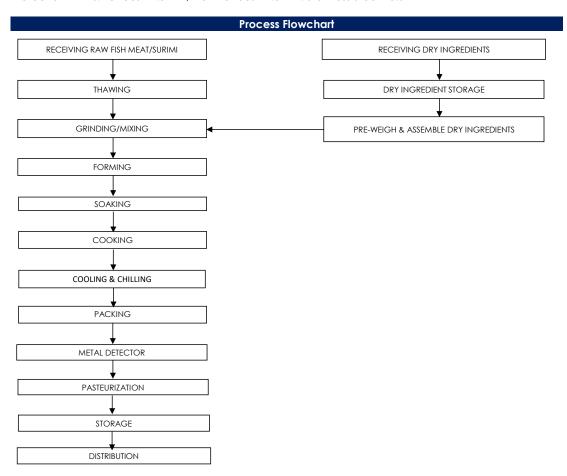

10 <sup>5</sup> g |
| Enterobacteriacea              | $< 1.0 \times 10^{2} g$   |
| Escherichia coli               | < 20 g                    |
| Staphylococcus aureus          | < 20 g                    |
| Salmonella spp                 | Absent in 25g             |
| Vibrio parahaemolyticus        | Absent in 25g             |

| Chemical Specifications | Tolerance Limits |
|-------------------------|------------------|
| Arsenic (ppm)           | ≤1               |
| Lead (ppm)              | ≤ 2              |
| Mercury (ppm)           | ≤ 0.5            |
| Cadmium (ppm)           | ≤ 1              |

## **Food Safety Characteristic**

## All packed products passed through a calibrated metal detector

Detection Limits: Ferrous <1.5mm, Non-Ferrous <2.5mm. Stainless Steel <3.0mm



Target Consumer

General Public through Retailer and Super/Hypermarket

合利发私人有限公司 HA LI FA PTE LTD No. 257 Pandan Loop Singapore 128434 Tel: (65) 6773 6209 Fax: (65) 6774 2010 Email: sales@halifa-bobo.com Website: www.halifa-bobo.com