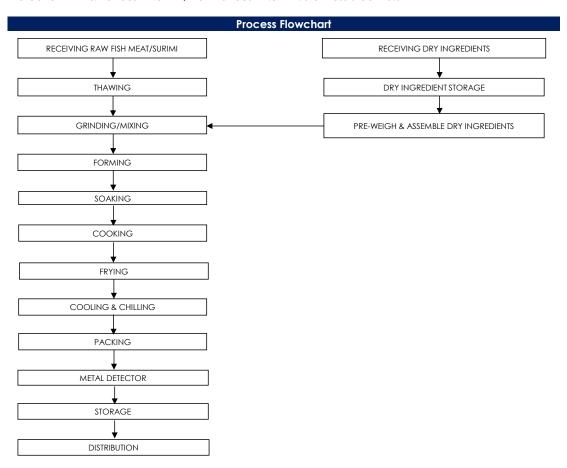

## All packed products passed through a calibrated metal detector

Detection Limits: Ferrous <1.5mm, Non-Ferrous <2.5mm. Stainless Steel <3.0mm