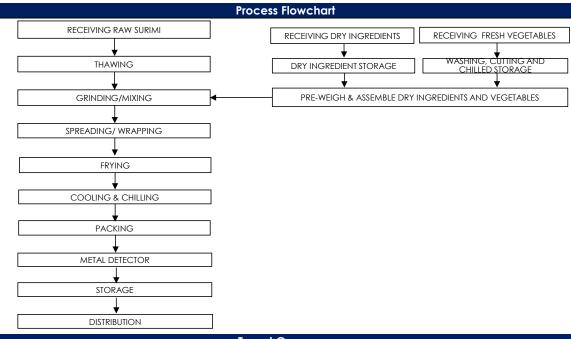

### All packed products passed through a calibrated metal detector

Detection Limits: Ferrous <1.5mm, Non-Ferrous <2.5mm. Stainless Steel <3.0mm