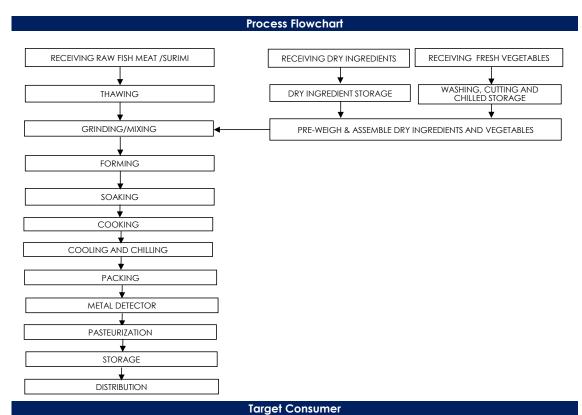

## All packed products passed through a calibrated metal detector

Detection Limits: Ferrous <1.5mm, Non-Ferrous <2.5mm. Stainless Steel <3.0mm

General Public through Retailer and Super/Hypermarket

合利发私人有限公司 HA LI FA PTE LTD No. 257 Pandan Loop Singapore 128434 Tel: (65) 6773 6209 Fax: (65) 6774 2010 Email: sales@halifa-bobo.com Website: www.halifa-bobo.com