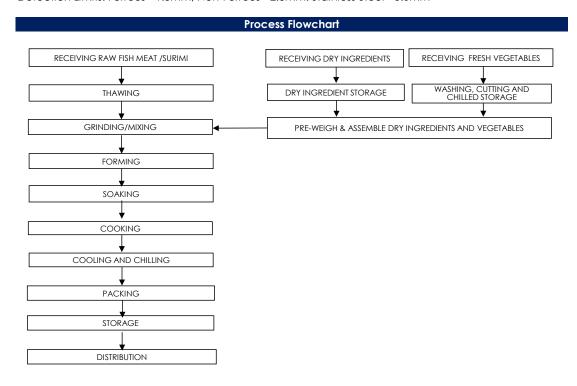

## Food Safety Characteristic

## All packed products passed through a calibrated metal detector

Detection Limits: Ferrous <1.5mm, Non-Ferrous <2.5mm. Stainless Steel <3.0mm