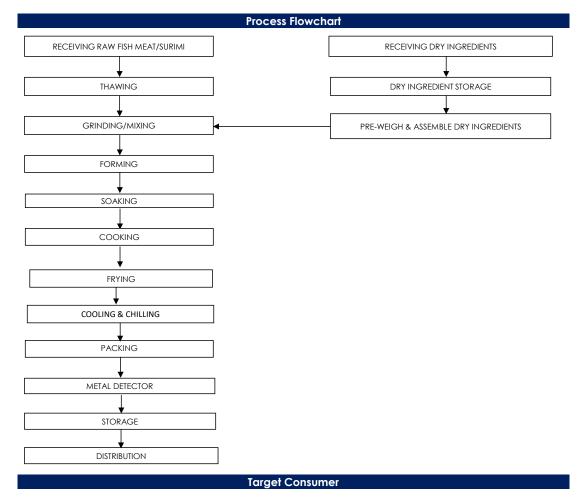

## All packed products passed through a calibrated metal detector

Detection Limits: Ferrous <1.5mm, Non-Ferrous <2.5mm. Stainless Steel <3.0mm

General Public through Retailer and Super/Hypermarket

合利发私人有限公司 HA LI FA PTE LTD No. 257 Pandan Loop Singapore 128434 Tel: (65) 6773 6209 Fax: (65) 6774 2010 Email: sales@halifa-bobo.com Website: www.halifa-bobo.com