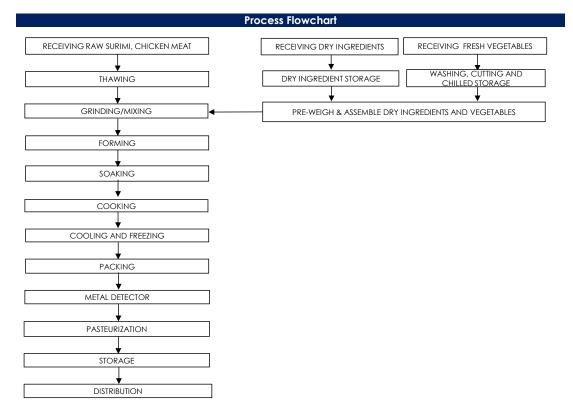

## All packed products passed through a calibrated metal detector

Detection Limits: Ferrous <1.5mm, Non-Ferrous <2.5mm. Stainless Steel <3.0mm

Target Consumer

General Public through Retailer and Super/Hypermarket