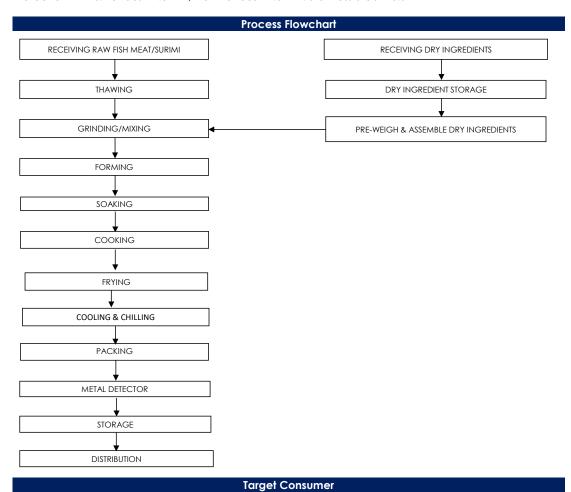

## Food Safety Characteristic

## All packed products passed through a calibrated metal detector

Detection Limits: Ferrous <1.5mm, Non-Ferrous <2.5mm. Stainless Steel <3.0mm

General Public through Retailer and Super/Hypermarket

合利发私人有限公司 HA LI FA PTE LTD No. 257 Pandan Loop Singapore 128434 Tel: (65) 6773 6209 Fax: (65) 6774 2010 Email: sales@halifa-bobo.com Website: www.halifa-bobo.com