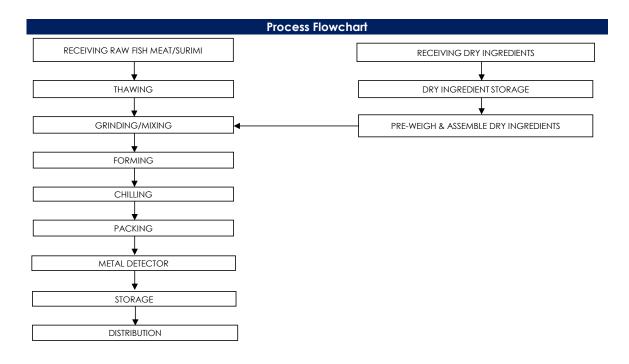

### Food Safety Characteristic

#### All packed products passed through a calibrated metal detector

Detection Limits: Ferrous <2.0mm, Non-Ferrous <2.5mm. Stainless Steel <4.0mm