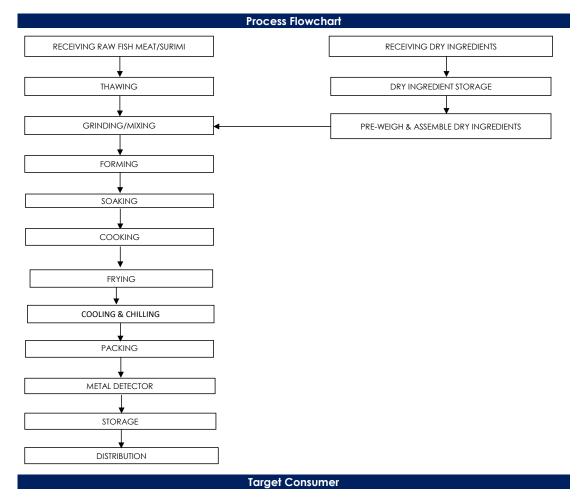

## All packed products passed through a calibrated metal detector

Detection Limits: Ferrous <1.5mm, Non-Ferrous <2.5mm. Stainless Steel <3.0mm

General Public through Retailer and Super/Hypermarket

合利发私人有限公司 HA LI FA PTE LTD No. 257 Pandan Loop Singapore 128434 Tel: (65) 6773 6209 Fax: (65) 6774 2010 Email: sales@halifa-bobo.com Website: www.halifa-bobo.com