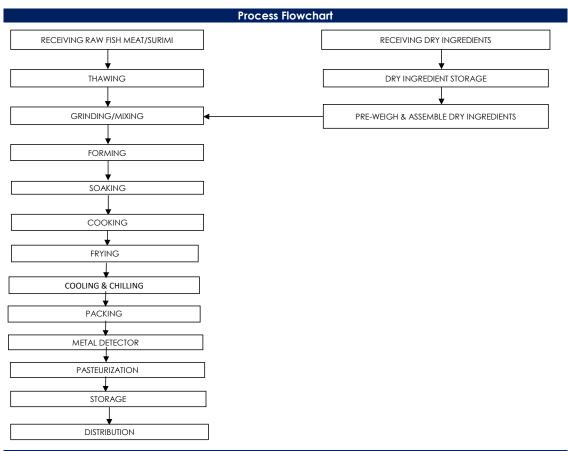

### All packed products passed through a calibrated metal detector

Detection Limits: Ferrous <1.5mm, Non-Ferrous <2.5mm. Stainless Steel <3.0mm