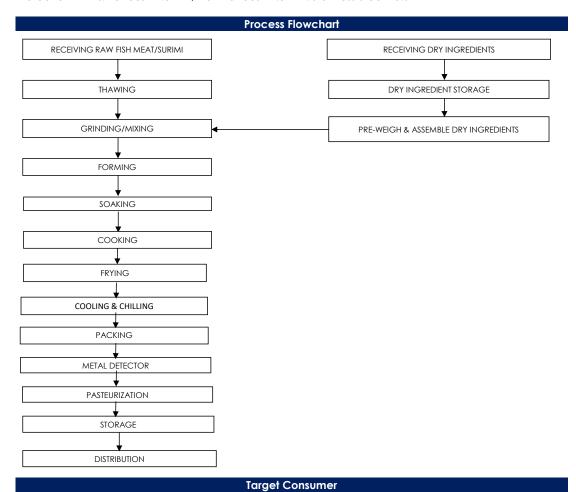

## Food Safety Characteristic

## All packed products passed through a calibrated metal detector

Detection Limits: Ferrous <1.5mm, Non-Ferrous <2.5mm. Stainless Steel <3.0mm

General Public through Retailer and Super/Hypermarket

合利发私人有限公司 HA LI FA PTE LTD No. 257 Pandan Loop Singapore 128434 Tel: (65) 6773 6209 Fax: (65) 6774 2010 Email: sales@halifa-bobo.com Website: www.halifa-bobo.com