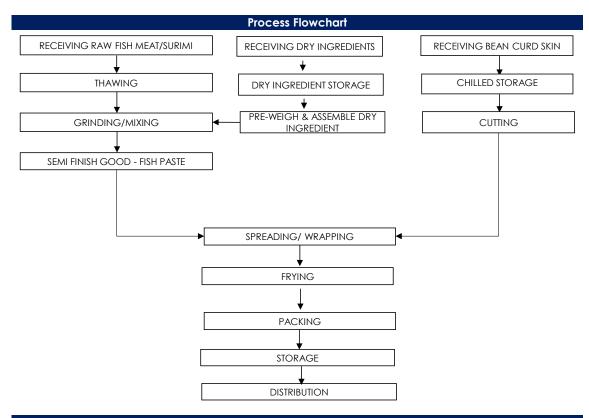

Shape : Square Shape with Folds

General : Surimi Paste Wrapped with Bean Curd Skin

Ingredients / Compositions

Bean Curd Skin (Soybeans, Water, Salt), Surimi [Fish Meat, Sugar, Egg White Powder, Stabilizer (E451i)], Flavour Enhancer (E621), Salt, Stabilizers [E451(i), E452(ii), E450(iii)].

Packaging Type & Materials

Primary Packaging : Foam Tray with Diwrapper Film

Storage & Distribution / Shelf Life

Storage & Distribution : Chilled, 0°C - 4°C

Shelf Life : 10 Days

(cook before consumption)

合利发私人有限公司 HA LI FA PTE LTD No. 257 Pandan Loop Singapore 128434 Tel: (65) 6773 6209 Fax: (65) 6774 2010 Email: sales@halifa-bobo.com Website: www.halifa-bobo.com