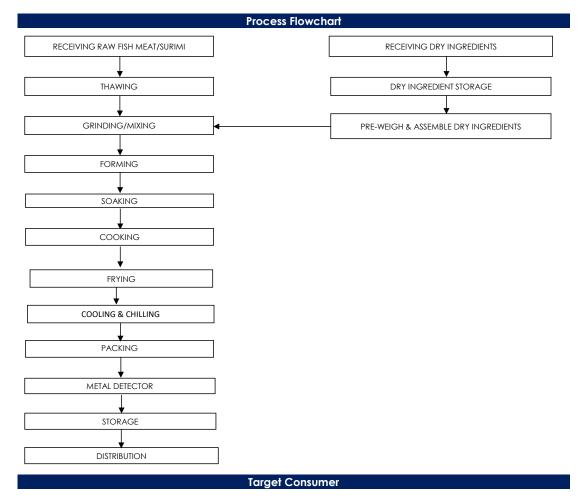

## All packed products passed through a calibrated metal detector

Detection Limits: Ferrous <1.5mm, Non-Ferrous <2.5mm. Stainless Steel <3.0mm

General Public through Retailer and Super/Hypermarket

合利发私人有限公司 HA LI FA PTE LTD No. 257 Pandan Loop Singapore 128434 Tel: (65) 6773 6209 Fax: (65) 6774 2010 Email: sales@halifa-bobo.com Website: www.halifa-bobo.com