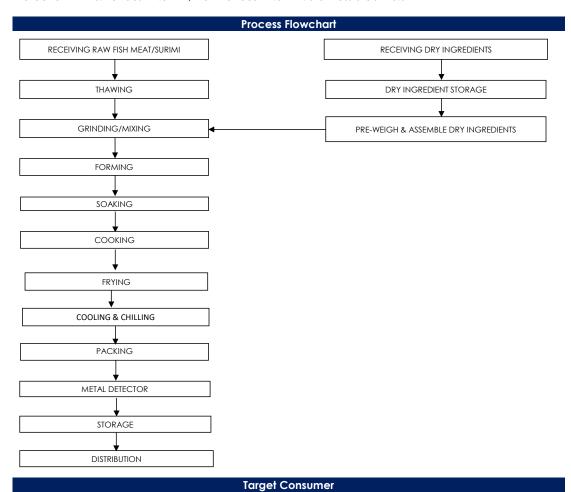

## All packed products passed through a calibrated metal detector

Detection Limits: Ferrous <1.5mm, Non-Ferrous <2.5mm. Stainless Steel <3.0mm

General Public through Retailer and Super/Hypermarket

合利发私人有限公司 HA LI FA PTE LTD No. 257 Pandan Loop Singapore 128434 Tel: (65) 6773 6209 Fax: (65) 6774 2010 Email: sales@halifa-bobo.com Website: www.halifa-bobo.com