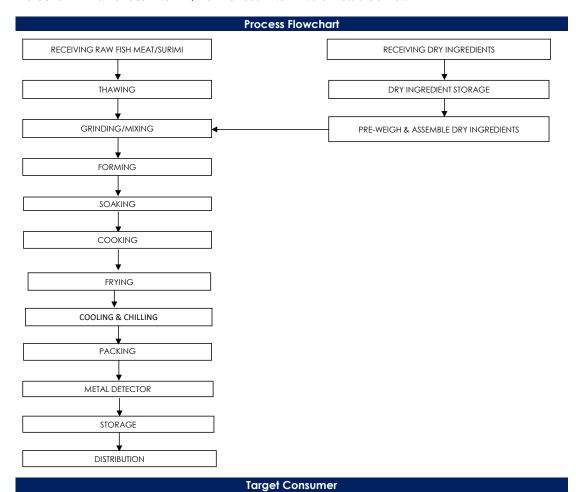

## All packed products passed through a calibrated metal detector

Detection Limits: Ferrous <1.5mm, Non-Ferrous <2.5mm. Stainless Steel <3.0mm

General Public through Retailer and Super/Hypermarket

合利发私人有限公司 HA LI FA PTE LTD No. 257 Pandan Loop Singapore 128434 Tel: (65) 6773 6209 Fax: (65) 6774 2010 Email: sales@halifa-bobo.com Website: www.halifa-bobo.com