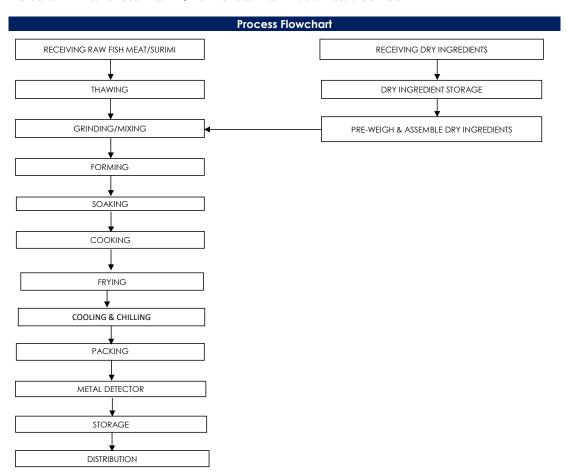

## All packed products passed through a calibrated metal detector

Detection Limits: Ferrous <1.5mm, Non-Ferrous <2.5mm. Stainless Steel <3.0mm