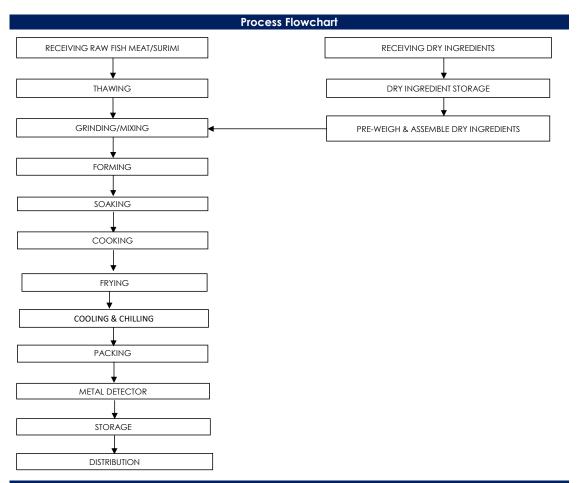

## All packed products passed through a calibrated metal detector

Detection Limits: Ferrous <1.5mm, Non-Ferrous <2.5mm. Stainless Steel <3.0mm