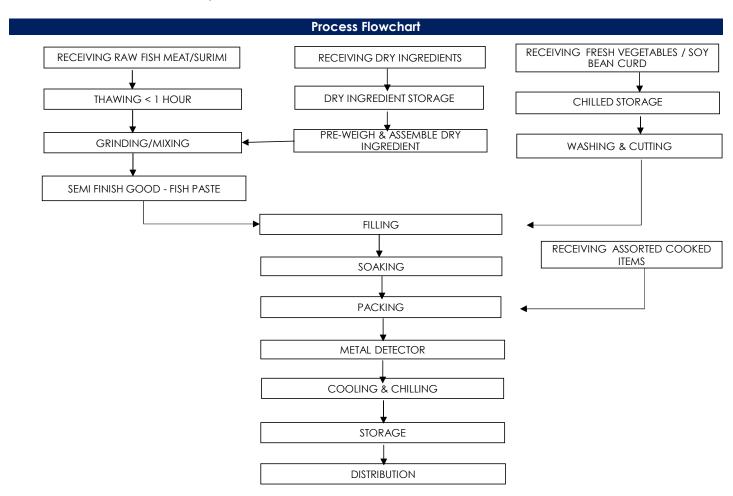

## **Food Safety Characteristic**

## All packed products passed through a calibrated metal detector

Detection Limits: Ferrous <1.5mm, Non-Ferrous <2.5mm. Stainless Steel <3.0mm