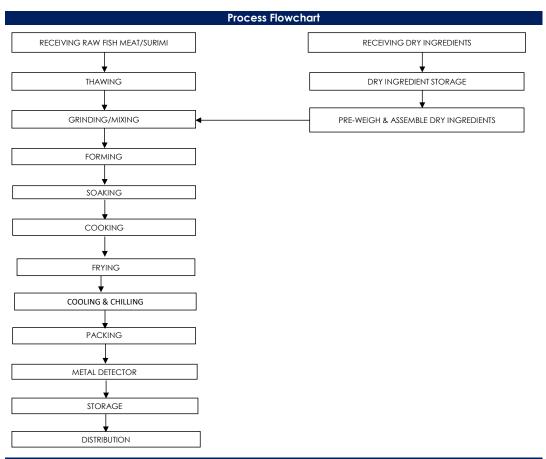

## All packed products passed through a calibrated metal detector

Detection Limits: Ferrous <1.5mm, Non-Ferrous <2.5mm. Stainless Steel <3.0mm

Target Consumer

General Public through Retailer and Super/Hypermarket