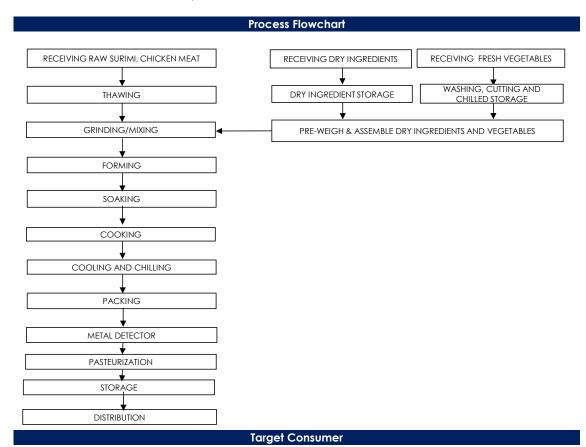

## Food Safety Characteristic

## All packed products passed through a calibrated metal detector

Detection Limits: Ferrous <1.5mm, Non-Ferrous <2.5mm. Stainless Steel <3.0mm

General Public through Retailer and Super/Hypermarket

合利发私人有限公司 HA LI FA PTE LTD No. 257 Pandan Loop Singapore 128434 Tel: (65) 6773 6209 Fax: (65) 6774 2010 Email: sales@halifa-bobo.com Website: www.halifa-bobo.com