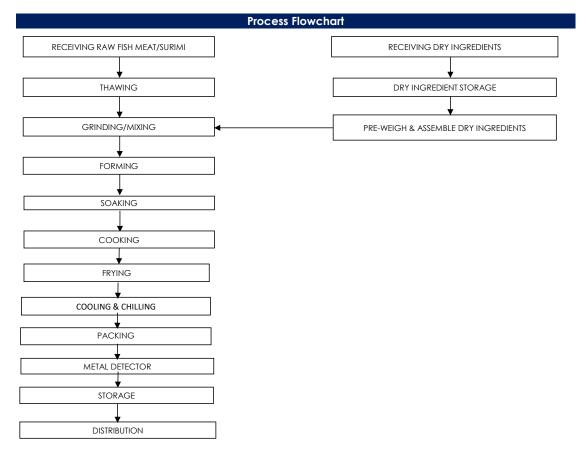

## All packed products passed through a calibrated metal detector

Detection Limits: Ferrous <1.5mm, Non-Ferrous <2.5mm. Stainless Steel <3.0mm