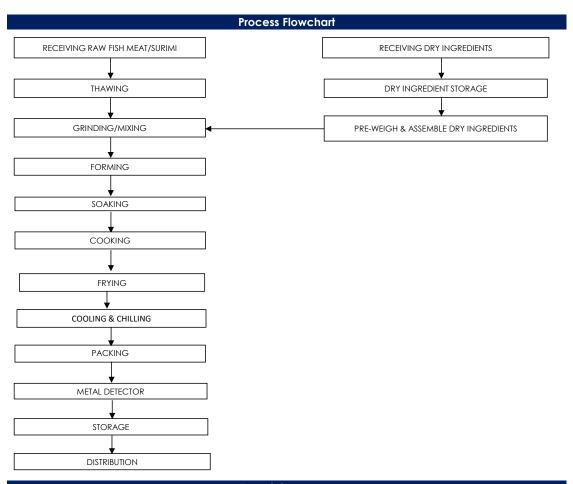

## All packed products passed through a calibrated metal detector

Detection Limits: Ferrous <1.5mm, Non-Ferrous <2.5mm. Stainless Steel <3.0mm