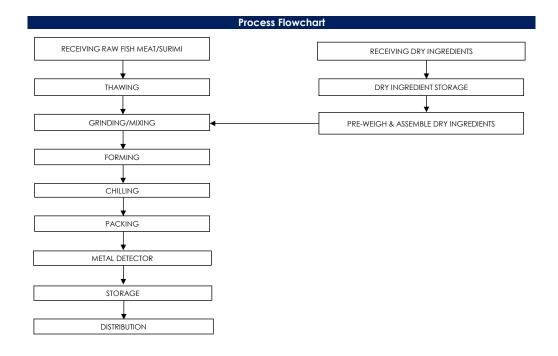

## All packed products passed through a calibrated metal detector

Detection Limits: Ferrous <2.0mm, Non-Ferrous <2.5mm. Stainless Steel <4.0mm