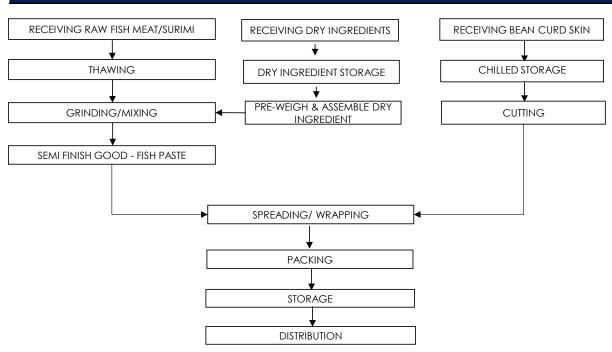

ays

(cook before consumption)

| Microbiological Specifications | Tolerance Limits    |
|--------------------------------|---------------------|
| Aerobic Count (cfu/g)          | $< 1.0 \times 10^7$ |
| Enterobacteriac (cfu/g)        | $< 1.0 \times 10^2$ |
| Escherichia coli (cfu/g)       | < 20                |
| Staphylococcus aureus (cfu/g)  | < 20                |
| Salmonella spp                 | Absent in 25gm      |
| Vibrio parahaemolyticus        | Absent in 25gm      |
| Chemical Specification         | Tolerance Limits    |
| Arsenic, As (ppm)              | ≤ ]                 |
| Lead, Pb (ppm)                 | ≤2                  |
| Mercury, Hg (ppm)              | ≤0.5                |
| Cadmium, Cd (ppm)              | ≤ ]                 |

## **Process Flowchart**



## **Target Consumer**

General Public through Retailer and Super/Hypermarket

## 合利发私人有限公司 HA LI FA PTE LTD

No. 257 Pandan Loop Singapore 128434 Tel: (65) 6773 6209 Fax: (65) 6774 2010 Email: sales@halifa-bobo.com Website: www.halifa-bobo.com