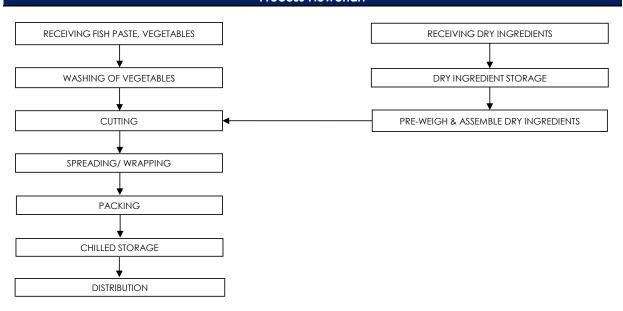

istribution : Chilled, 0°C - 4°C

Shelf Life : 2 Days

(cook before consumption)

| Microbiological Specifications | Tolerance Limits      |
|--------------------------------|-----------------------|
| Aerobic Count (cfu/g)          | $< 1.0 \times 10^{7}$ |
| Escherichia coli (cfu/g)       | < 20                  |
| Staphylococcus aureus (cfu/g)  | < 20                  |
| Salmonella spp                 | Absent in 25gm        |
| Vibrio parahaemolyticus        | Absent in 25gm        |

| Chemical Specification | Tolerance Limits |
|------------------------|------------------|
| Arsenic, As (ppm)      | ≤ 1              |
| Lead, Pb (ppm)         | ≤2               |
| Mercury, Hg (ppm)      | ≤ 0.5            |
| Cadmium, Cd (ppm)      | ≤ 1              |

### **Process Flowchart**



## **Target Consumer**

General Public through Retailer and Super/Hypermarket

### 合利发私人有限公司 HA LI FA PTE LTD

No. 257 Pandan Loop Singapore 128434 Tel: (65) 6773 6209 Fax: (65) 6774 2010 Email: sales@halifa-bobo.com Website: www.halifa-bobo.com