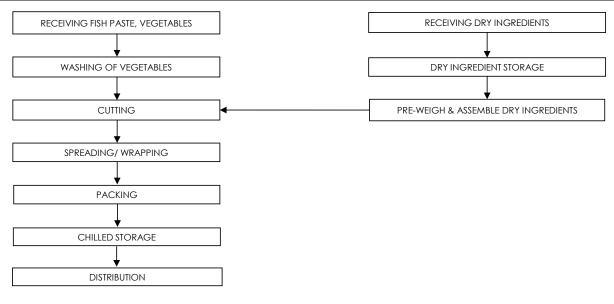

ion / Shelf Life

Storage & Distribution: Chilled, 0°C - 4°CShelf Life: 2 Days

(cook before consumption)

| Microbiological Specifications | Tolerance Limits      |
|--------------------------------|-----------------------|
| Aerobic Count (cfu/g)          | $< 1.0 \times 10^{7}$ |
| Escherichia coli (cfu/g)       | < 20                  |
| Staphylococcus aureus (cfu/g)  | < 20                  |
| Salmonella spp                 | Absent in 25gm        |
| Vibrio parahaemolyticus        | Absent in 25gm        |

| Chemical Specification | Tolerance Limits |
|------------------------|------------------|
| Arsenic, As (ppm)      | ≤ ]              |
| Lead, Pb (ppm)         | ≤2               |
| Mercury, Hg (ppm)      | ≤ 0.5            |
| Cadmium, Cd (ppm)      | ≤ ]              |





## Target Consumer

General Public through Retailer and Super/Hypermarket

合利发私人有限公司 HA LI FA PTE LTD No. 257 Pandan Loop Singapore 128434 Tel: (65) 6773 6209 Fax: (65) 6774 2010 Email: sales@halifa-bobo.com Website: www.halifa-bobo.com