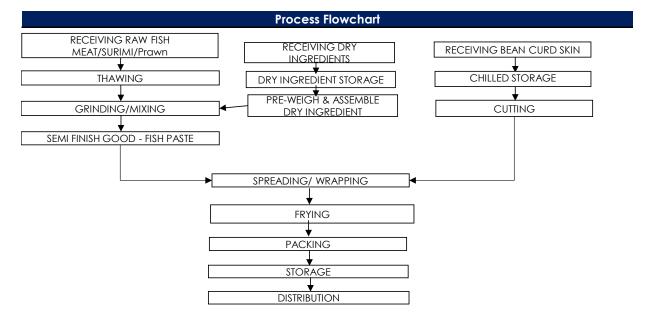

c Count (cfu/g)          | $< 1.0 \times 10^{5}$ |
| Enterobacteriac (cfu/g)        | $< 1.0 \times 10^{2}$ |
| Escherichia coli (cfu/g)       | < 20                  |
| Staphylococcus aureus (cfu/g)  | < 20                  |
| Salmonella spp                 | Absent in 25gm        |
| Vibrio parahaemolyticus        | Absent in 25gm        |

| Chemical Specification | Tolerance Limits |
|------------------------|------------------|
| Arsenic, As (ppm)      | ≤ ]              |
| Lead, Pb (ppm)         | ≤2               |
| Mercury, Hg (ppm)      | ≤ 0.5            |
| Cadmium, Cd (ppm)      | ≤ ]              |

## Food Safety Characteristic

## All packed products passed through a calibrated metal detector

Detection Limits: Ferrous <2.0mm, Non-Ferrous <2.5mm. Stainless Steel <3.5mm



## **Target Consumer**

General Public through Retailer and Super/Hypermarket

合利发私人有限公司 HA LI FA PTE LTD No. 257 Pandan Loop Singapore 128434 Tel: (65) 6773 6209 Fax: (65) 6774 2010 Email: sales@halifa-bobo.com Website: www.halifa-bobo.com