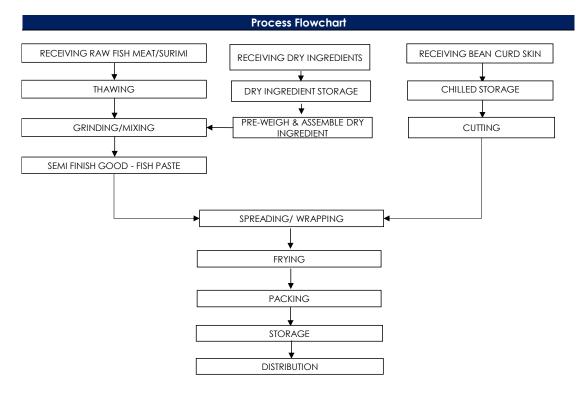

General : Surimi-based Fillings Wrapped with Bean Curd Skin

**Ingredients / Compositions** 

Soy Bean Curd (Soybeans, Water), Surimi [Fish Meat, Sugar, Egg White Powder, Stabilizer (E451i)], Wheat Flour, Vegetable Oil, Corn Flour, Isolated Soy Protein, Sugar, Modified Starch (E1420), Salt, Flavour Enhancer (E637, E621), Celery, Garlic, Emulsifier (E450), White Pepper.

Allergen Advice

Contains : Fish, Egg and Soy

**Country of Origin** 

Product of Singapore / Made in Singapore

Weight / Quantity

Per Piece : 3-5gm

**Available Packing Size** 

Net Weight : 1kg per pack

**Packaging Type & Materials** 

Primary Packaging : LLDPE Bag

Storage & Distribution / Shelf Life

Storage & Distribution : Chilled, 0°C - 4°C

Shelf Life : 5 Days

(cook before consumption)

合利发私人有限公司 HA LI FA PTE LTD