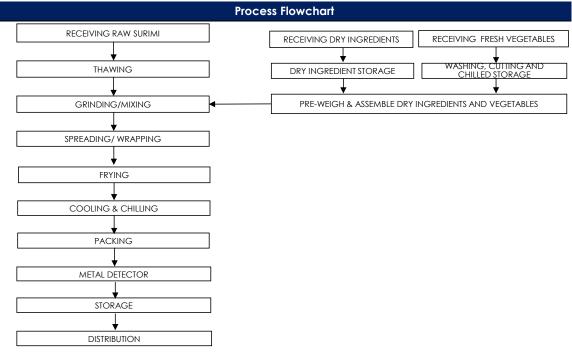

#### All packed products passed through a calibrated metal detector

Detection Limits: Ferrous <2.0mm, Non-Ferrous <2.5mm. Stainless Steel <3.5mm