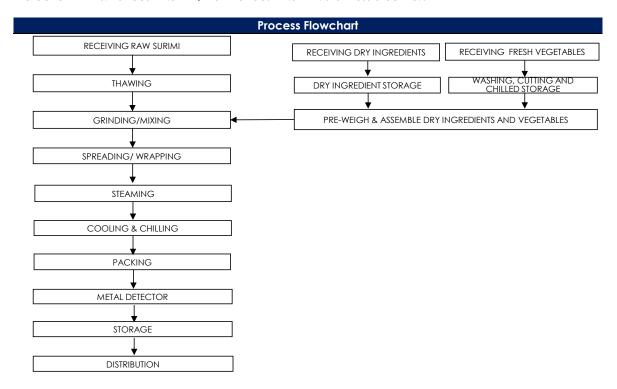

## **Ingredients / Compositions**

Surimi [Fish Meat, Sugar, Egg White Powder, Stabilizer (E452i)], Modified Starch (E1422), Vegetables (Carrot, Spring Onion, Red Onion), Soy Bean Curd Skin (Soybean, Water, Salt), Flavour Enhancer (E621), Sugar, Sesame Oil, Salt, White Pepper.

## Storage & Distribution / Shelf Life

Storage & Distribution : Frozen, <-18°C Shelf Life : 18 months

(cook before consumption)

| Microbiological Specifications | Tolerance Limits      |
|--------------------------------|-----------------------|
| Aerobic Count (cfu/g)          | $< 1.0 \times 10^5$   |
| Enterobacteriac (cfu/g)        | $< 1.0 \times 10^{2}$ |
| Escherichia coli (cfu/g)       | < 20                  |
| Staphylococcus aureus (cfu/g)  | < 20                  |
| Salmonella spp                 | Absent in 25gm        |
| Vibrio parahaemolyticus        | Absent in 25gm        |

# All packed products passed through a calibrated metal detector

Detection Limits: Ferrous <1.5mm, Non-Ferrous <2.5mm. Stainless Steel <3.0mm