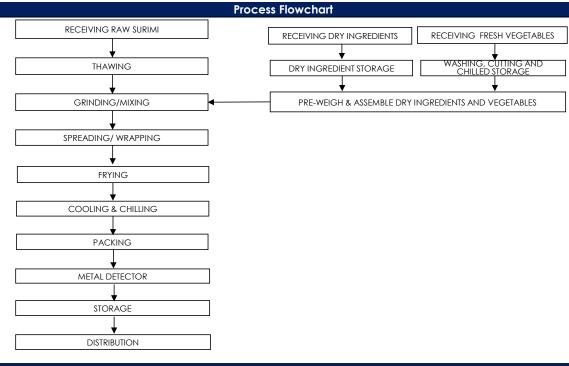

## Food Safety Characteristic

## All packed products passed through a calibrated metal detector

Detection Limits: Ferrous <2.0mm, Non-Ferrous <2.5mm. Stainless Steel <3.5mm

Target Consumer

General Public through Retailer and Super/Hypermarket