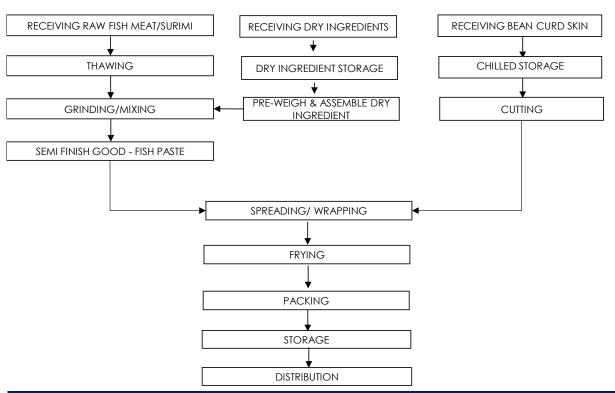

ion)

| Microbiological Specifications | Tolerance Limits      |
|--------------------------------|-----------------------|
| Aerobic Count (cfu/g)          | $< 1.0 \times 10^{5}$ |
| Enterobacteriac (cfu/g)        | $< 1.0 \times 10^2$   |
| Escherichia coli (cfu/g)       | < 20                  |
| Staphylococcus aureus (cfu/g)  | < 20                  |
| Salmonella spp                 | Absent in 25gm        |
| Vibrio parahaemolyticus        | Absent in 25gm        |
| Chemical Specification         | Tolerance Limits      |
| Arsenic, As (ppm)              | ≤ ]                   |
| Lead, Pb (ppm)                 | ≤2                    |
| Mercury, Hg (ppm)              | ≤ 0.5                 |
| Cadmium, Cd (ppm)              | ≤ ]                   |

## **Process Flowchart**



## **Target Consumer**

General Public through Retailer and Super/Hypermarket

### 合利发私人有限公司 HA LI FA PTE LTD

No. 257 Pandan Loop Singapore 128434 Tel: (65) 6773 6209 Fax: (65) 6774 2010 Email: sales@halifa-bobo.com Website: www.halifa-bobo.com