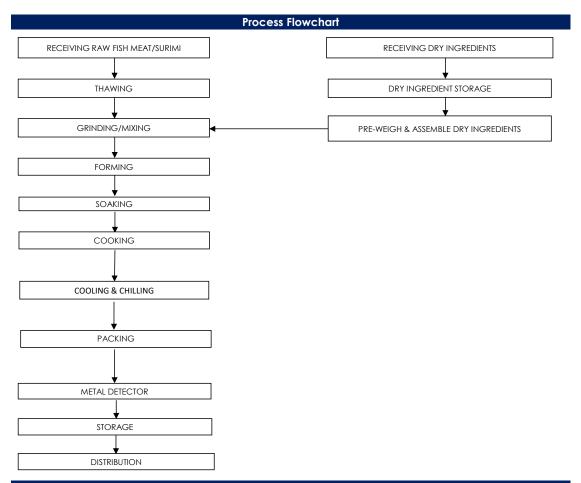

## All packed products passed through a calibrated metal detector

Detection Limits: Ferrous <2.0mm, Non-Ferrous <2.5mm. Stainless Steel <3.5mm