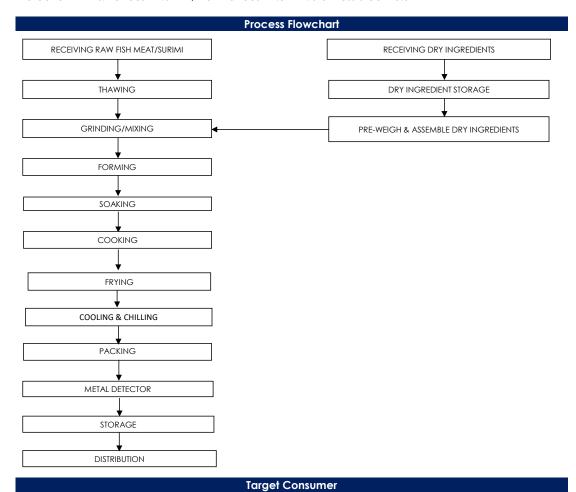

## All packed products passed through a calibrated metal detector

Detection Limits: Ferrous <2.0mm, Non-Ferrous <2.5mm. Stainless Steel <3.5mm

General Public through Retailer and Super/Hypermarket

合利发私人有限公司 HA LI FA PTE LTD No. 257 Pandan Loop Singapore 128434 Tel: (65) 6773 6209 Fax: (65) 6774 2010 Email: sales@halifa-bobo.com Website: www.halifa-bobo.com