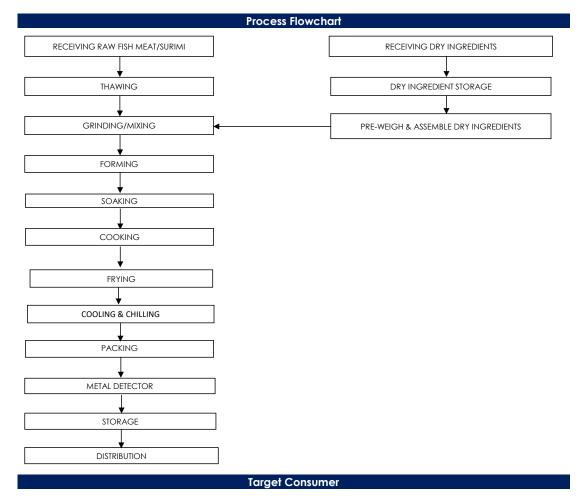

## All packed products passed through a calibrated metal detector

Detection Limits: Ferrous <2.0mm, Non-Ferrous <2.5mm. Stainless Steel <3.5mm

General Public through Retailer and Super/Hypermarket

合利发私人有限公司 HA LI FA PTE LTD No. 257 Pandan Loop Singapore 128434 Tel: (65) 6773 6209 Fax: (65) 6774 2010 Email: sales@halifa-bobo.com Website: www.halifa-bobo.com