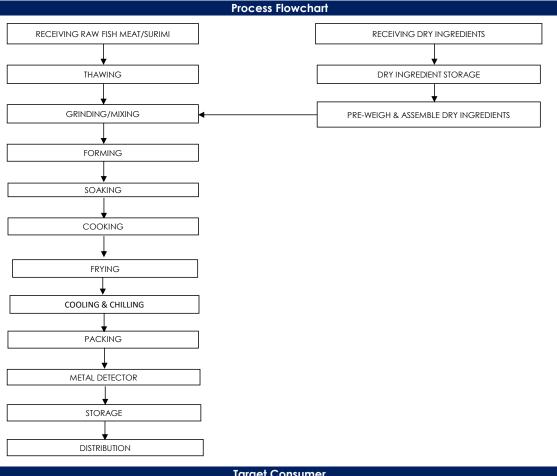

## All packed products passed through a calibrated metal detector

Detection Limits: Ferrous <2.0mm, Non-Ferrous <2.5mm. Stainless Steel <3.5mm

Target Consumer

General Public through Retailer and Super/Hypermarket