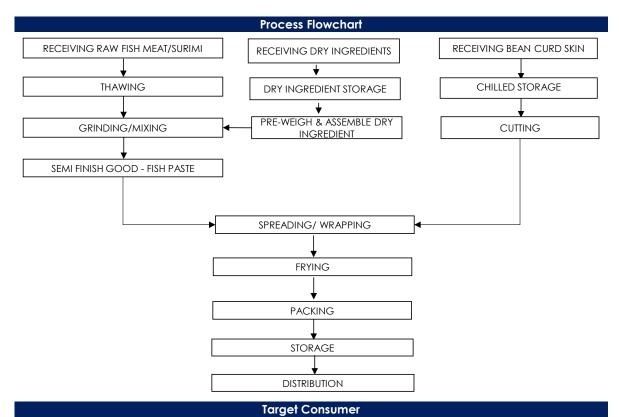

Shape : Square Shape with Folds

General : Surimi Paste Wrapped with Bean Curd Skin

**Ingredients / Compositions** 

Bean Curd Skin (Soybeans, Water, Salt), Surimi [Fish Meat, Sugar, Egg White Powder, Stabilizer (E451i)], Flavour Enhancer (E621), Salt, Stabilizers [E451(i), E452(ii), E450(iii)].

## All packed products passed through a calibrated metal detector

Detection Limits: Ferrous <2.0mm, Non-Ferrous <2.5mm. Stainless Steel <3.5mm

General Public through Retailer and Super/Hypermarket

合利发私人有限公司 HA LI FA PTE LTD