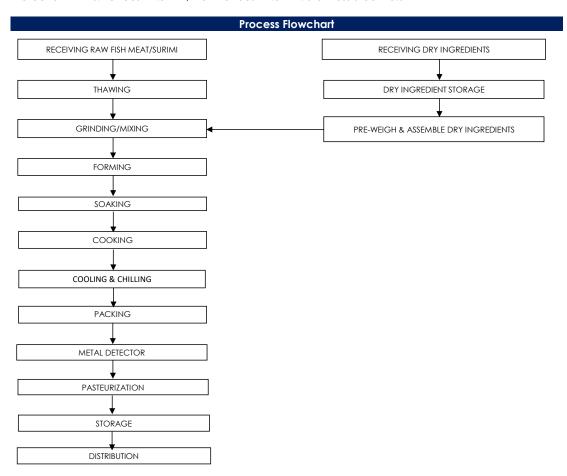

## All packed products passed through a calibrated metal detector

Detection Limits: Ferrous <1.5mm, Non-Ferrous <2.5mm. Stainless Steel <3.0mm

Target Consumer

General Public through Retailer and Super/Hypermarket