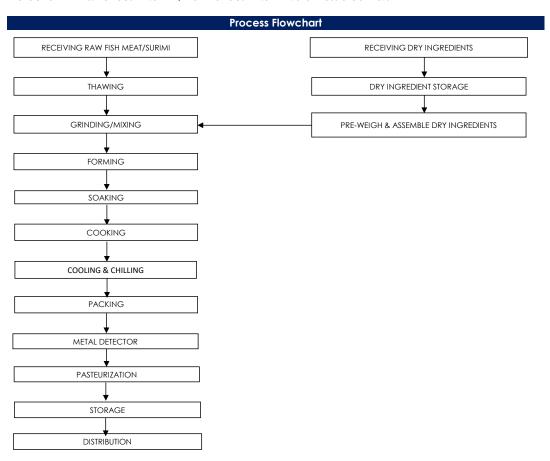

## All packed products passed through a calibrated metal detector

Detection Limits: Ferrous <1.5mm, Non-Ferrous <2.5mm. Stainless Steel <3.0mm