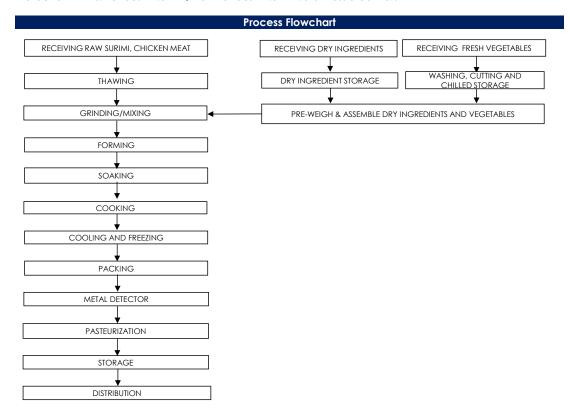

## **Food Safety Characteristic**

## All packed products passed through a calibrated metal detector

Detection Limits: Ferrous <1.5mm, Non-Ferrous <2.5mm. Stainless Steel <3.0mm